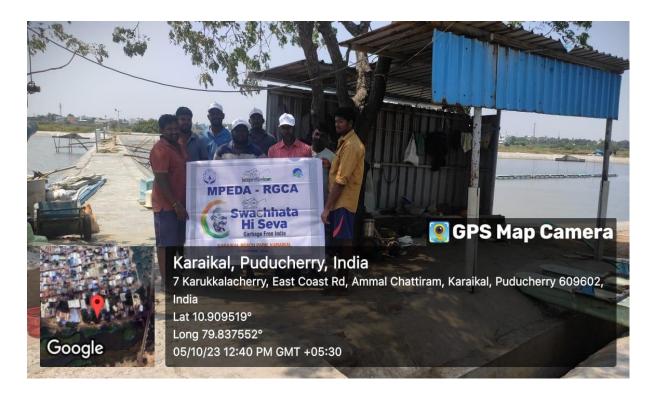

#### MPEDA - RGCA ADF, Karaikal

Activity: Cleaning activities at Aquaculture Demonstration Farm, Karaikal, UT of Puducherry.