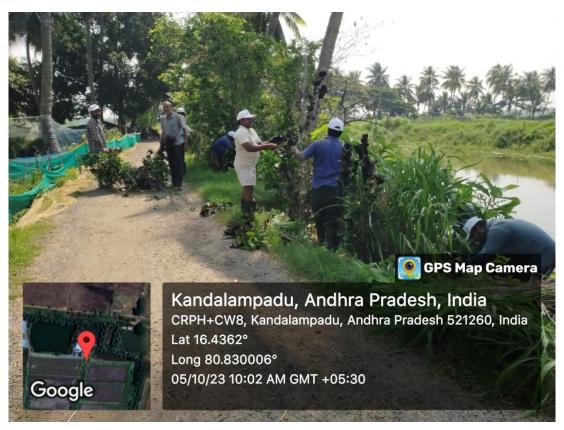

#### MPEDA - RGCA Tilapia Project, Manikonda

Activity: Cleaning activities at Tilapia Project, Manikonda, Krishna Dist, Andhra Pradesh.