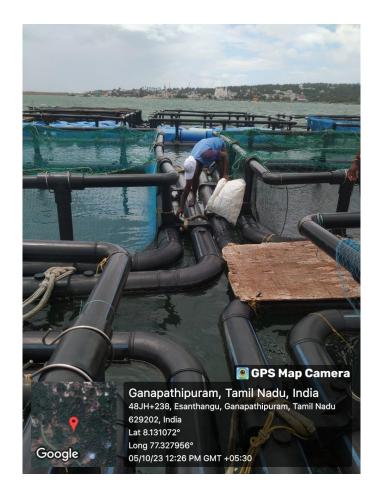

#### MPEDA - RGCA MFHP, Pozhiyoor & Cage Facility Muttom

Activity: Cleaning activities at Marine Finfish Hatchery Project, Pozhiyoor and Cage Facility at Muttom, Thiruvananthapuram Dist, Kerala.

MPEDA - RGCA DTSP, Andaman