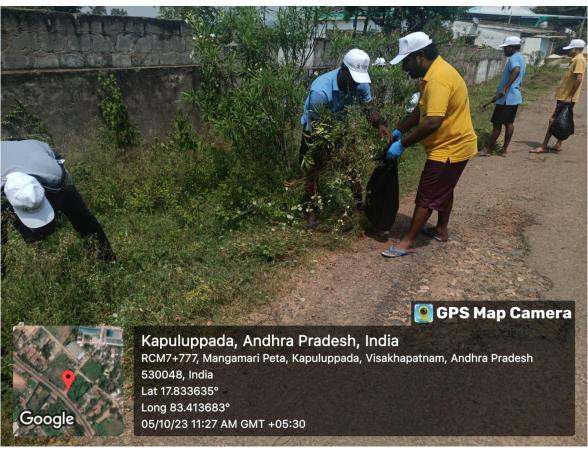

#### MPEDA - RGCA BMC, Visakhapatnam

Activity: Cleaning activities at Broodstock Multiplication Centre, Visakhapatnam, Andhra Pradesh.