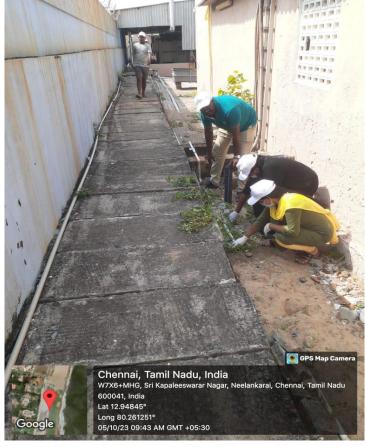

### MPEDA - RGCA AQF, Chennai

Activity: Cleaning activities at Aquatic Quarantine Facility Premises, Neelangarai, Chennai, Tamil Nadu.