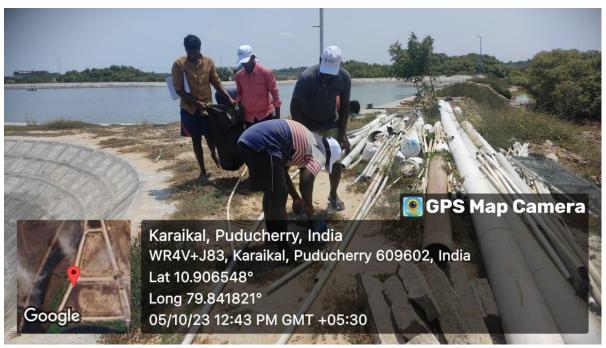

#### MPEDA - RGCA ADF, Karaikal

Activity: Cleaning activities at Aquaculture Demonstration Farm, Karaikal, UT of Puducherry.