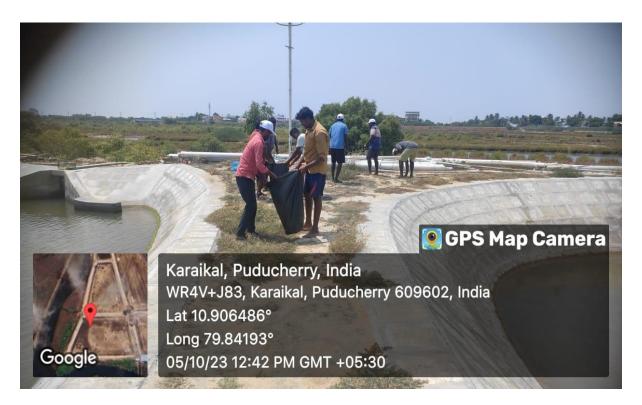

#### MPEDA - RGCA ADF, Karaikal

Activity: Cleaning activities at Aquaculture Demonstration Farm, Karaikal, UT of Puducherry.