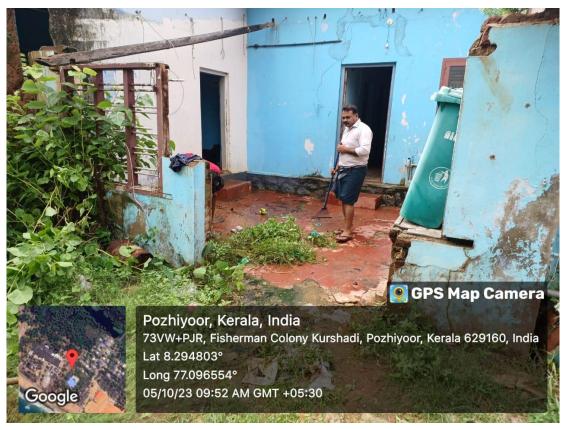

#### MPEDA - RGCA MFHP, Pozhiyoor & Cage Facility Muttom

Activity: Cleaning activities at Marine Finfish Hatchery Project, Pozhiyoor and Cage Facility at Muttom, Thiruvananthapuram Dist, Kerala.

MPEDA - RGCA DTSP, Andaman