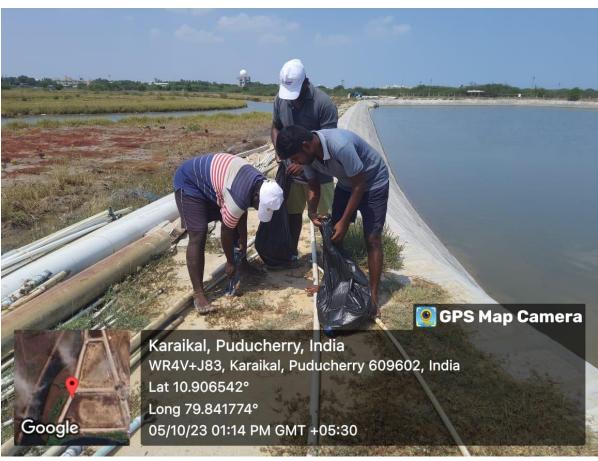

#### MPEDA - RGCA ADF, Karaikal

Activity: Cleaning activities at Aquaculture Demonstration Farm, Karaikal, UT of Puducherry.