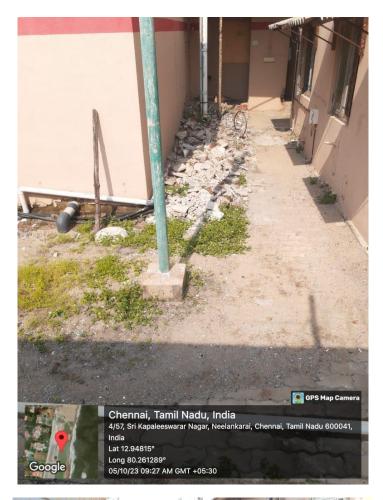

### MPEDA - RGCA AQF, Chennai

Activity: Cleaning activities at Aquatic Quarantine Facility Premises, Neelangarai, Chennai, Tamil Nadu.