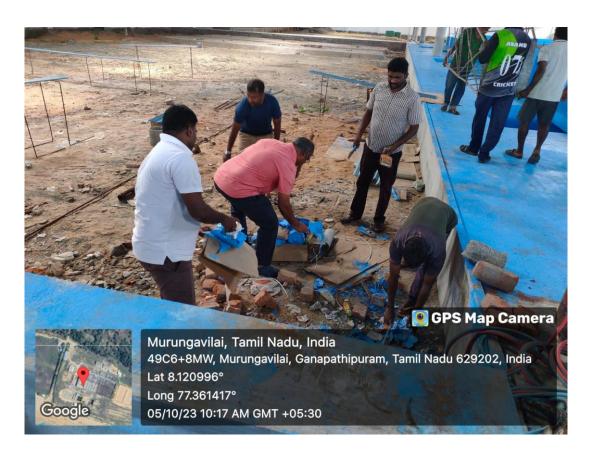

#### MPEDA - RGCA ADF, Karaikal

Activity: Cleaning activities at Aquaculture Demonstration Farm, Karaikal, UT of Puducherry.