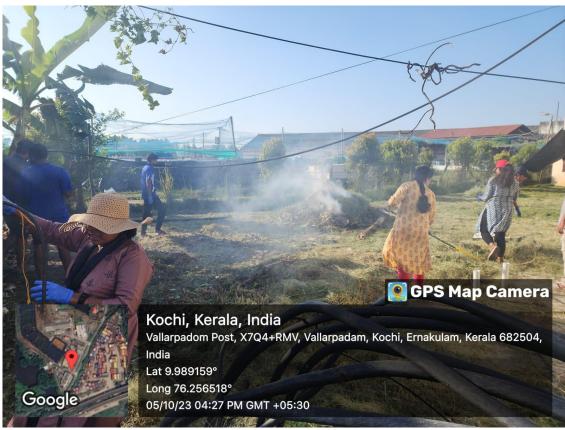

#### MPEDA - RGCA MAC, Vallarpadam

Activity: Cleaning activity at Office premises of Multispecies Aquaculture Complex, Vallarpadam, Ernakulam, Kerala.