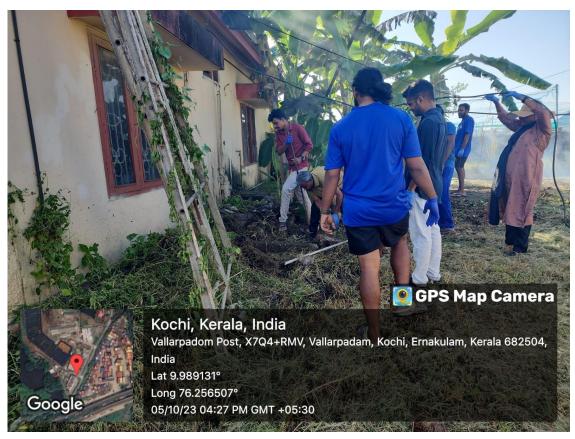

#### MPEDA - RGCA MAC, Vallarpadam

Activity: Cleaning activity at Office premises of Multispecies Aquaculture Complex, Vallarpadam, Ernakulam, Kerala.