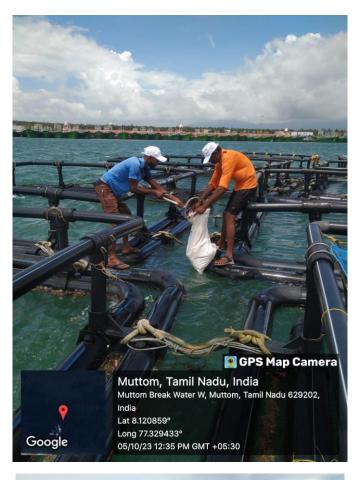

#### MPEDA - RGCA MFHP, Pozhiyoor & Cage Facility Muttom

Activity: Cleaning activities at Marine Finfish Hatchery Project, Pozhiyoor and Cage Facility at Muttom, Thiruvananthapuram Dist, Kerala.

MPEDA - RGCA DTSP, Andaman