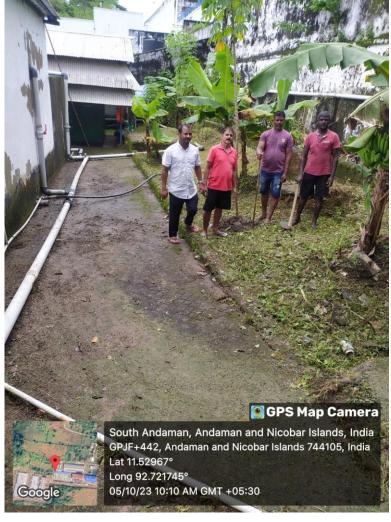

#### MPEDA - RGCA MFHP, Pozhiyoor & Cage Facility Muttom

Activity: Cleaning activities at Marine Finfish Hatchery Project, Pozhiyoor and Cage Facility at Muttom, Thiruvananthapuram Dist, Kerala.

MPEDA - RGCA DTSP, Andaman

Activity: Cleaning activity at RGCA Domestication of Tiger Shrimp Project (DTSP) premises at Kodiyaghat, South Andaman.