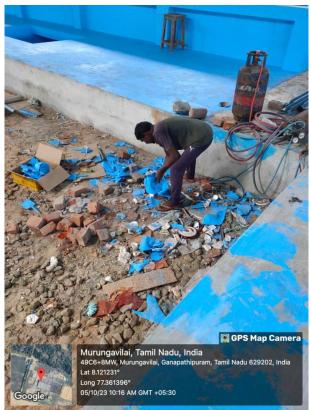

#### MPEDA - RGCA MAC, Vallarpadam

Activity: Cleaning activity at Office premises of Multispecies Aquaculture Complex, Vallarpadam, Ernakulam, Kerala.